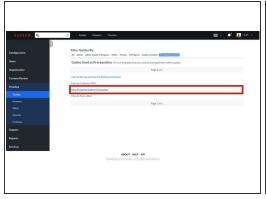

#### Step 3

- The Timeline will default to the Guides page.
- Filter Guides By Prerequisite Guides.
  - (i) This filter lists all of the guides used as prerequisites in other guides on the site.

# Step 4

- To see more information about a guide click on the guide title.
- A list of guides that are using this guide as a prerequisite opens.
- Additionally, a list of prerequisites used in the guide will also display.
- To view the guide that contains the prerequisite, select the guide title listed.