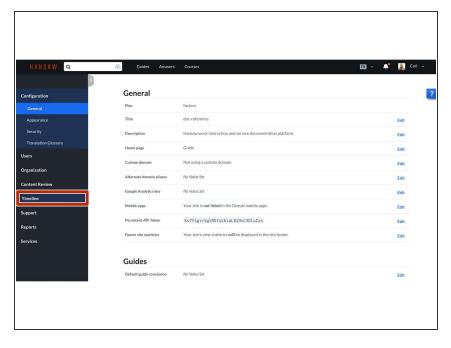

# **How to Locate Prerequisite Guides**

Prerequisite guides

Written By: Dozuki System



# **INTRODUCTION**

This guide demonstrates how to locate prerequisite guides. Dozuki provides an efficient way to locate prerequisite guides through the Management Console.

# Step 1 — How to Locate Prerequisite Guides



- Click on your username on the right side of the site header.
- Select Manage from the drop-down menu.

# Step 2



 Select **Timeline** from the Management Console navigation menu.

#### Step 3





- The Timeline will default to the Guides page.
- Filter Guides By Prerequisite Guides.
  - (i) This filter lists all of the guides used as prerequisites in other guides on the site.

# Step 4







- To see more information about a guide click on the guide title.
- A list of guides that are using this guide as a prerequisite opens.
- Additionally, a list of prerequisites used in the guide will also display.
- To view the guide that contains the prerequisite, select the guide title listed.