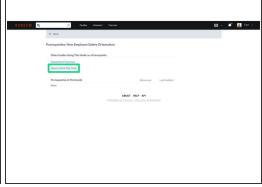

# Step 4

- To see more information about a guide click on the guide title.
- A list of guides that are using this guide as a prerequisite opens.
- Additionally, a list of prerequisites used in the guide will also display.
- To view the guide that contains the prerequisite, select the guide title listed.