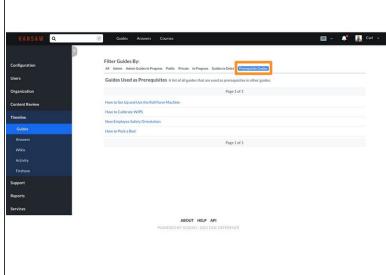

#### Step 3

- The Timeline will default to the Guides page.
- Filter Guides By Prerequisite Guides.
  - (i) This filter lists all of the guides used as prerequisites in other guides on the site.