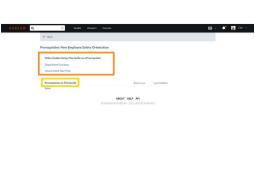

# Step 4

- To see more information about a guide click on the guide title.
- A list of guides that are using this guide as a prerequisite opens.
- Additionally, a list of prerequisites used in the guide will also display.
- To view the guide that contains the prerequisite, select the guide title listed.