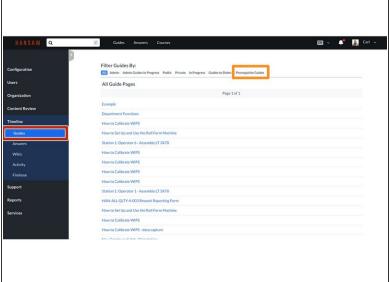

#### Step 3

- The Timeline will default to the Guides page.
- Filter Guides By Prerequisite Guides.
  - (i) This filter lists all of the guides used as prerequisites in other guides on the site.