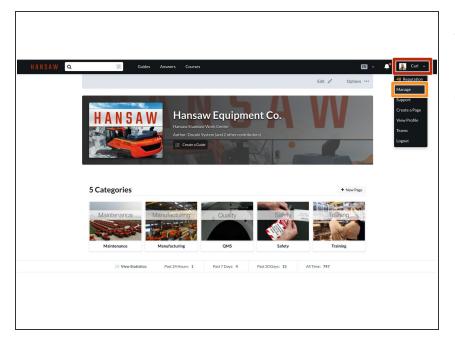

# Step 1 — How to Locate Prerequisite Guides

- Click on your username on the right side of the site header.
- Select Manage from the drop-down menu.