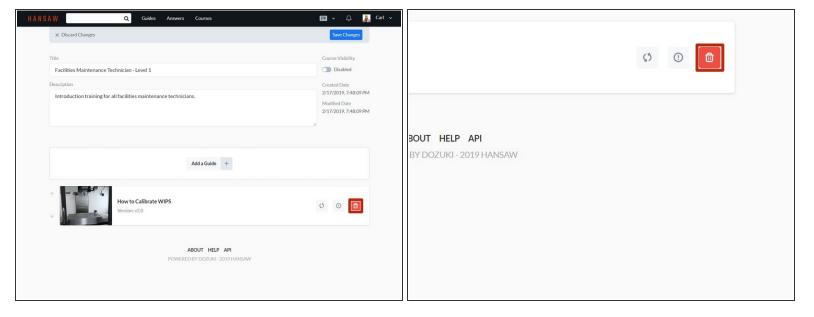

### Step 1 — Deleting a Stage

Click on the **Delete** icon of a stage to delete that stage.