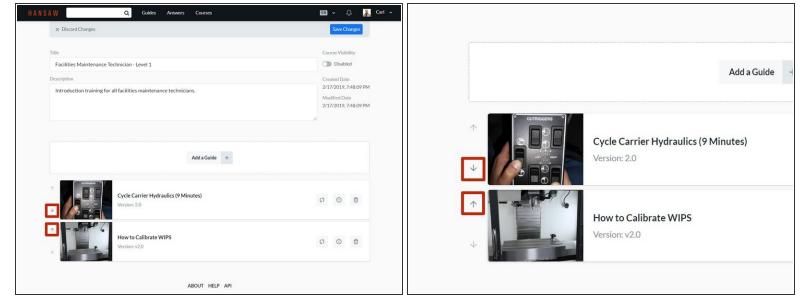

#### Step 2 — Reordering Stages

• Click on the up and down arrows next to a stage to move that stage up or down in the course.