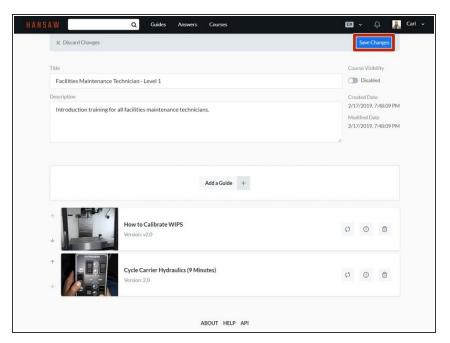

# **How to Delete and Reorder Course Stages**

Learn how to reorder course stages and a delete stage from a course.

Written By: Dozuki System

### **INTRODUCTION**

Courses allow you to reorder individual course stages to present them in an order that best fits your users. If a course stage no longer fits your training plan, you can remove it from your course.

### Step 1 — Deleting a Stage



Click on the **Delete** icon of a stage to delete that stage.

#### Step 2 — Reordering Stages



• Click on the up and down arrows next to a stage to move that stage up or down in the course.

## Step 3



 Click on the Save Changes button to save your edits.