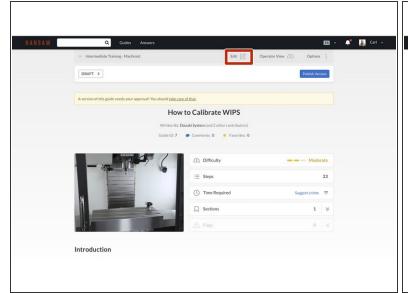

#### Step 1 — How to Add Prerequisite Guides

- Click on the Edit button in the upper-right of the page, beneath the site header.
- Click on the **Details** tab.